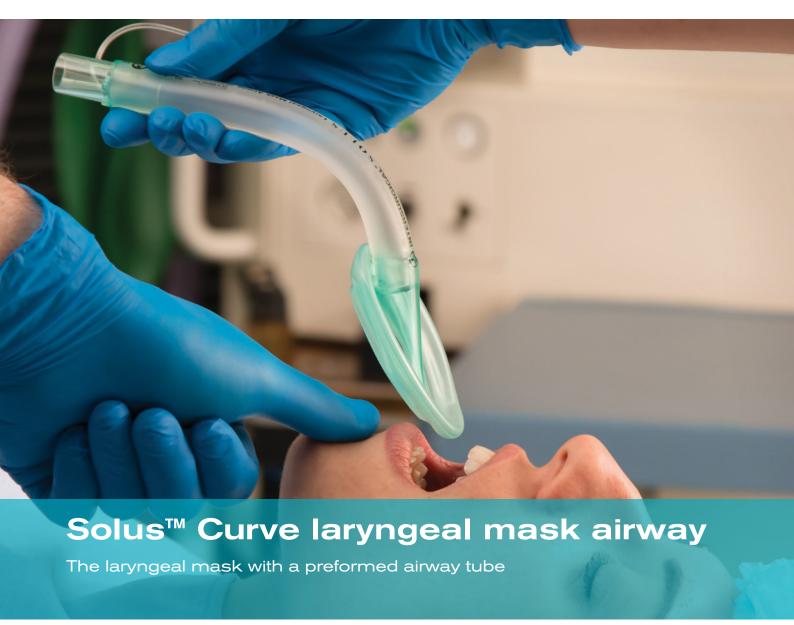

## Solus™ Curve laryngeal mask airways

Solus Curve is our laryngeal mask for those who prefer the insertion characteristics of a device with a curved airway tube.

As with all our laryngeal masks, Solus Curve is single use, latex free and supplied sterile.

#### The curve

Anatomical curve to aid insertion

## Low friction material

Atraumatic insertion and removal