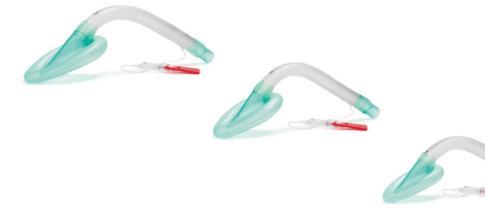

## Solus™ Curve laryngeal mask airways

Solus Curve is our laryngeal mask for those who prefer the insertion characteristics of a device with a curved airway tube.

As with all our laryngeal masks, Solus Curve is single use, latex free and supplied sterile.

#### The curve

Anatomical curve to aid insertion

## Low friction material

Atraumatic insertion and removal

# Classic cuff shape

Renowned for reliability

Reduces the risk of damage whilst in use

# High quality valve

To ensure continual cuff integrity

| Code    | Description                        | Size | •            | Weight  | Box Oty. |
|---------|------------------------------------|------|--------------|---------|----------|
| 8005050 | Solus Curve, laryngeal mask airway | 5    | Large adult  | 70+kg   | 20 S     |
| 8004050 | Solus Curve, laryngeal mask airway | 4    | Medium adult | 50-70kg | 20 S     |
| 8003050 | Solus Curve, laryngeal mask airway | 3    | Small adult  | 30-50kg | 20 S     |