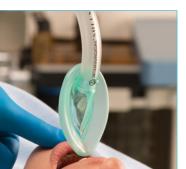

# Classic cuff shape

Renowned for reliability

Reduces the risk of damage whilst in use

# High quality valve

To ensure continual cuff integrity

| Code    | Description                        | Size | •            | Weight  | Box Oty. |
|---------|------------------------------------|------|--------------|---------|----------|
| 8005050 | Solus Curve, laryngeal mask airway | 5    | Large adult  | 70+kg   | 20 S     |
| 8004050 | Solus Curve, laryngeal mask airway | 4    | Medium adult | 50-70kg | 20 S     |
| 8003050 | Solus Curve, laryngeal mask airway | 3    | Small adult  | 30-50kg | 20 S     |