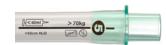

# High quality valve

To ensure continual cuff integrity

| Code    | Description                        | Size | •            | Weight  | Box Oty. |
|---------|------------------------------------|------|--------------|---------|----------|
| 8005050 | Solus Curve, laryngeal mask airway | 5    | Large adult  | 70+kg   | 20 S     |
| 8004050 | Solus Curve, laryngeal mask airway | 4    | Medium adult | 50-70kg | 20 S     |
| 8003050 | Solus Curve, laryngeal mask airway | 3    | Small adult  | 30-50kg | 20 S     |