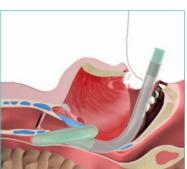

**Airway Management** • Airway Devices



## Solus™ Curve laryngeal mask airways

Solus Curve is our laryngeal mask for those who prefer the insertion characteristics of a device with a curved airway tube.

As with all our laryngeal masks, Solus Curve is single use, latex free and supplied sterile.

### **Essential information**

Clearly visible for quick reference



#### The curve

Anatomical curve to aid insertion

## Low friction material

Atraumatic insertion and removal

# Classic cuff shape

Renowned for reliability



Reduces the risk of damage whilst in use

# High quality valve

To ensure continual cuff integrity



| Code    | Description                        | Size | •            | Weight  | Box Oty. |
|---------|------------------------------------|------|--------------|--