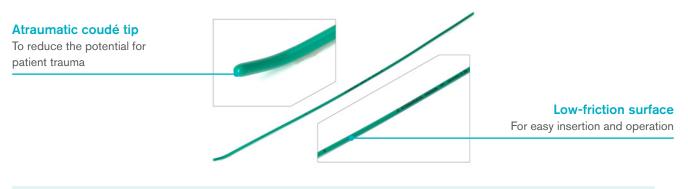

## InterGuide tracheal tube introducer

InterGuide is a flexible tracheal tube introducer commonly known as a bougie. It allows positive location of the trachea and subsequent placement of the endotracheal tube in difficult airway situations. InterGuide is single use, latex free and supplied sterile in easy-to-open individual packs.