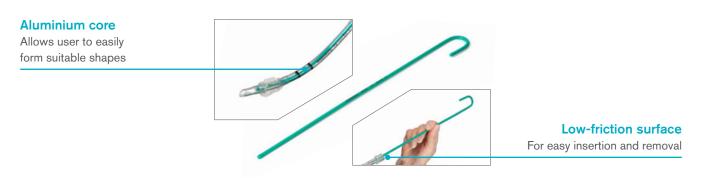

## InterForm intubating stylet

InterForm is a malleable stylet, allowing the user to form the endotracheal tube into a suitable shape to ease insertion and give more control of the airway device. InterForm is single use, latex free and supplied sterile in easy-to-open individual packs.