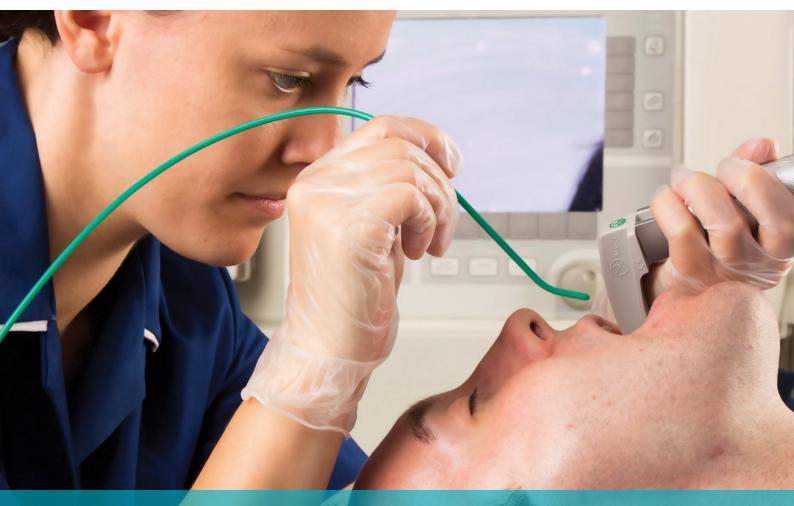

## InterGuide tracheal tube introducer

InterGuide is a flexible tracheal tube introducer commonly known as a bougie. It allows positive location of the trachea and subsequent placement of the endotracheal tube in difficult airway situations. InterGuide is single use, latex free and supplied sterile in easy-to-open individual packs.