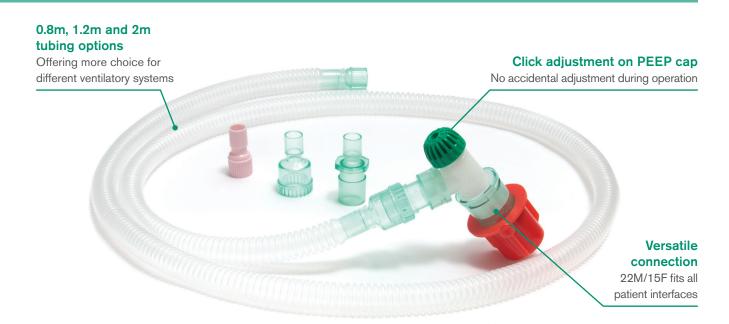

## Intersurgical's Universal Neonatal Resuscitation Breathing System

For use in both Delivery and Neonatal Units - Improving inventory management, reducing unnecessary waste.

10mm Flextube neonatal resuscitation breathing system with variable PEEP, double swivel elbow, Neopuff® and universal connectors, 1.2m

To view the neonatal resuscitation breathing systems with variable PEEP range, scan the QR code.

|          | Code    | Description                                                                                                                            | Box Qty. |
|----------|---------|----------------------------------------------------------------------------------------------------------------------------------------|----------|
|          | 6432001 | 10mm Flextube neonatal resuscitation breathing system with variable PEEP, double swivel elbow for Neopuff®, 2m                         | 10       |
|          | 6431000 | 10mm Flextube neonatal resuscitation breathing system with variable PEEP, double swivel elbow, 1.2m                                    | 15       |
| <b>③</b> | 6430000 | 10mm Flextube neonatal resuscitation breathing system with variable PEEP, double swivel elbow, 0.8m                                    | 15       |
|          | 6433000 | 10mm Flextube neonatal resuscitation breathing system with variable PEEP, double swivel elbow, Neopuff® and universal connectors, 1.2m | 15       |
|          | 6432000 | 10mm Flextube neonatal resuscitation breathing system with variable PEEP, double swivel elbow for Neopuff®, 1.2m                       | 15       |
|          | 1661000 | Straight connector 15M/11.5F - 10M                                                                                                     | 25       |