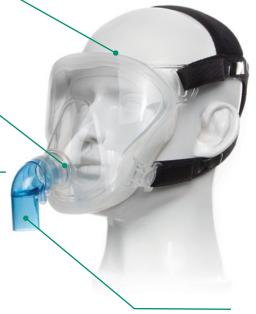

Two colour coded elbow options are provided for different clinical situations - an anti-asphyxia elbow with leak port for use with single limb breathing systems and a standard elbow for use with dual limb breathing systems.

Standard elbow with monitoring port, for use with dual limb systems

| Code    | Description                                                                           | Colour coded elbow | Box Qty. |
|---------|---------------------------------------------------------------------------------------|--------------------|----------|
|         | For use with single limb breathing systems                                            |                    |          |
| 2290020 | FitMax CPAP total face mask, with vented anti-asphyxia elbow, head strap, medium      |                    | 10       |
| 2290030 | FitMax CPAP total face mask, with vented anti-asphyxia elbow, head strap, large       |                    | 10       |
| 2290040 | FitMax CPAP total face mask, with vented anti-asphyxia elbow, head strap, extra large |                    | 5        |
|         | For use with dual limb breathing systems                                              |                    |          |
| 2290070 | FitMax CPAP total face mask, with standard elbow, head strap, medium                  |                    | 10       |
| 2290080 | FitMax CPAP total face mask, with standard elbow, head strap, large                   |                    | 10       |
| 2290090 | FitMax CPAP total face mask, with standard elbow, head strap, extra large             |                    | 5        |