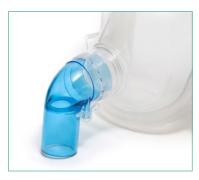

Two colour coded elbow options are provided for different clinical situations - an anti-asphyxia elbow with leak port for use with single limb breathing systems and a standard elbow for use with dual limb breathing systems.

Standard elbow with monitoring port, for use with dual limb systems

| Code    | Description                                                                           | Colour coded elbow | Box Qty. |
|---------|---------------------------------------------------------------------------------------|--------------------|----------|
|         | For use with single limb breathing systems                                            |                    |          |
| 2290020 | FitMax CPAP total face mask, with vented anti-asphyxia elbow, head strap, medium      |                    | 10       |
| 2290030 | FitMax CPAP total face mask, with vented anti-asphyxia elbow, head strap, large       |                    | 10       |
| 2290040 | FitMax CPAP total face mask, with vented anti-asphyxia elbow, head strap, extra large |                    | 5        |
|         | For use with dual limb breathing systems                                              |                    |          |
| 2290070 | FitMax CPAP total face mask, with standard elbow, head strap, medium                  |                    | 10       |
| 2290080 | FitMax CPAP total face mask, with standard elbow, head strap, large                   |                    | 10       |
| 2290090 | FitMax CPAP total face mask, with standard elbow, head strap, extra large             |                    | 5        |