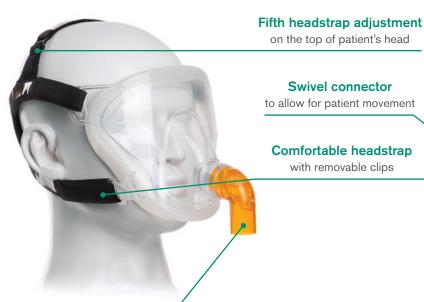

## Silicone cushion

to provide a comfortable fit

## on the top of patient's head

**Swivel connector** to allow for patient movement

Comfortable headstrap with removable clips

Vented anti-asphyxia elbow with monitoring port, for use with single limb breathing systems