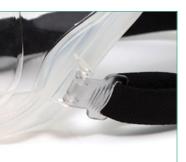

## on the top of patient's head

**Swivel connector** to allow for patient movement

Comfortable headstrap with removable clips

Vented anti-asphyxia elbow with monitoring port, for use with single limb breathing systems