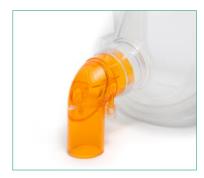

Two colour coded elbow options are provided for different clinical situations - an anti-asphyxia elbow with leak port for use with single limb breathing systems and a standard elbow for use with dual limb breathing systems.

## on the top of patient's head

**Swivel connector** to allow for patient movement

Comfortable headstrap with removable clips

Vented anti-asphyxia elbow with monitoring port, for use with single limb breathing systems