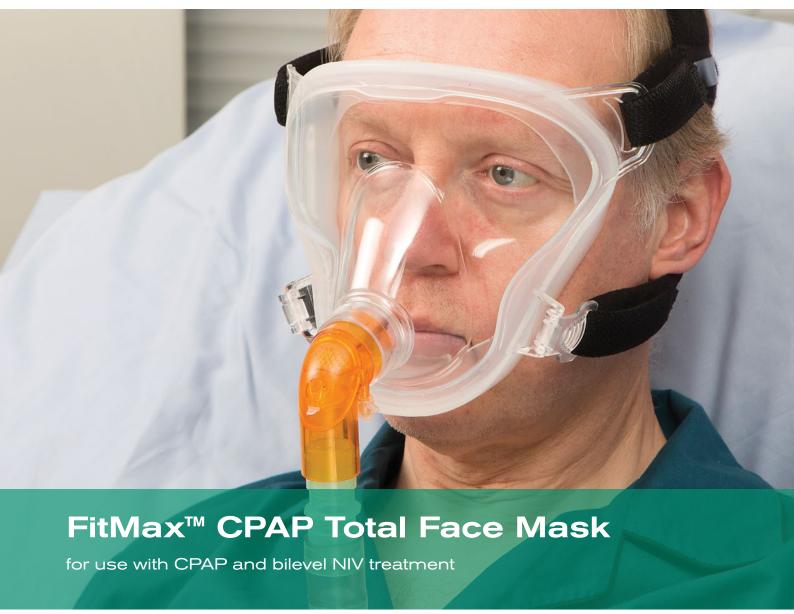

## FitMax™ CPAP Total Face Mask

The FitMax CPAP total face mask is an adult (>30kg) single patient use NIV patient interface for use with CPAP and bilevel treatment within the hospital environment. The design of the mask helps to eliminate the nasal bridge issues that can be associated with traditional oronasal masks. The FitMax is easy to fit and is available in 3 sizes for the majority of patients.

Two colour coded elbow options are provided for different clinical situations - an anti-asphyxia elbow with leak port for use with single limb breathing systems and a standard elbow for use with dual limb breathing systems.

## on the top of patient's head

**Swivel connector** to allow for patient movement

Comfortable headstrap with removable clips

Vented anti-asphyxia elbow with monitoring port, for use with single limb breathing systems

Standard elbow with monitoring port, for use with dual limb systems

| Code    | Description                                                                           | Colour coded elbow | Box Qty. |
|---------|---------------------------------------------------------------------------------------|--------------------|----------|
|         | For use with single limb breathing systems                                            |                    |          |
| 2290020 | FitMax CPAP total face mask, with vented anti-asphyxia elbow, head strap, medium      |                    | 10       |
| 2290030 | FitMax CPAP total face mask, with vented anti-asphyxia elbow, head strap, large       |                    | 10       |
| 2290040 | FitMax CPAP total face mask, with vented anti-asphyxia elbow, head strap, extra large |                    | 5        |
|         | For use with dual limb breathing systems                                              |                    |          |
| 2290070 | FitMax CPAP total face mask, with standard elbow, head strap, medium                  |                    | 10       |
| 2290080 | FitMax CPAP total face mask, with standard elbow, head strap, large                   |                    | 10       |
| 2290090 | FitMax CPAP total face mask, with standard elbow, head strap, extra large             |                    | 5        |

The FitMax masks are manufactured by Besmed Health Business Corporation, Taiwan and distributed by Intersurgical Ltd

Please think before you print Save energy and paper. If you must print this information sheet please print it double sided.