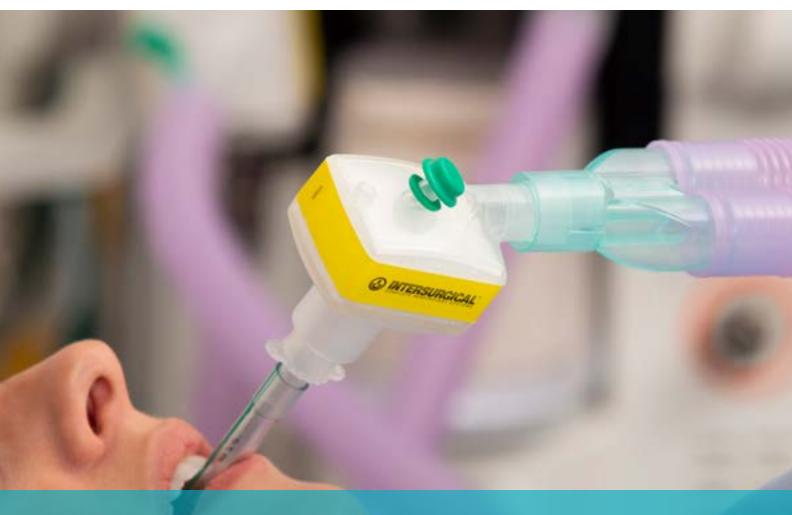

# Hydro-Guard™ Pro breathing filter

The Hydro-Guard Pro is a low volume pleated mechanical breathing filter which provides high efficiency HEPA filtration. The pleated mechanical filter media provides high efficiency bacterial and viral protection of ≥ 99.9999% and the low volume minimises potential re-breathing, making it ideal for use at the patient airway and is available as a straight or angled option.

## **Tethered luer cap**

For safe monitoring of respiratory gases

#### Pleated mechanical filter

Provides high efficiency HEPA filtration