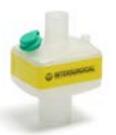

# Hydro-Guard™ Pro breathing filter

The Hydro-Guard Pro is a low volume pleated mechanical breathing filter which provides high efficiency HEPA filtration. The pleated mechanical filter media provides high efficiency bacterial and viral protection of ≥ 99.9999% and the low volume minimises potential re-breathing, making it ideal for use at the patient airway and is available as a straight or angled option.

## **Tethered luer cap**

For safe monitoring of respiratory gases

#### Pleated mechanical filter

Provides high efficiency HEPA filtration

#### Colour coding

Enhances identification, ensuring that the correct filter/HME is used for the correct clinical application

**Hydro-Guard Pro** 

**Hydro-Guard Pro Angled** 

| Code                  | 1745162     | 1745152     |
|-----------------------|-------------|-------------|
| Box Qty.              | 40          | 40          |
| Filtration efficiency | 99.9999%    | 99.9999%    |
| Resistance at 30L/min | 1.8cm H₂O   | 1.8cm H₂O   |
| Resistance at 60L/min | 3.8cm H₂O   | 3.8cm H₂O   |
| Compressible volume   | 23ml        | 25ml        |
| Weight                | 23g         | 23g         |
| Connectors            | 22M/15F-15M | 22M/15F-15M |
| Minimum tidal volume  | ≥ 150ml     | ≥ 150ml     |