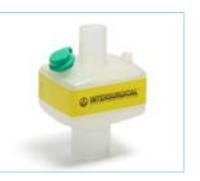

## **Tethered luer cap**

For safe monitoring of respiratory gases

#### Pleated mechanical filter

Provides high efficiency HEPA filtration

#### Colour coding

Enhances identification, ensuring that the correct filter/HME is used for the correct clinical application

**Hydro-Guard Pro** 

**Hydro-Guard Pro Angled** 

| Code                  | 1745162     | 1745152     |
|-----------------------|-------------|-------------|
| Box Qty.              | 40          | 40          |
| Filtration efficiency | 99.9999%    | 99.9999%    |
| Resistance at 30L/min | 1.8cm H₂O   | 1.8cm H₂O   |
| Resistance at 60L/min | 3.8cm H₂O   | 3.8cm H₂O   |
| Compressible volume   | 23ml        | 25ml        |
| Weight                | 23g         | 23g         |
| Connectors            | 22M/15F-15M | 22M/15F-15M |
| Minimum tidal volume  | ≥ 150ml     | ≥ 150ml     |