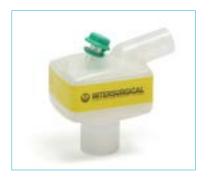

# Hydro-Guard™ Pro breathing filter







**Airway Management** • Breathing filters



# Hydro-Guard™ Pro breathing filter

The Hydro-Guard Pro is a low volume pleated mechanical breathing filter which provides high efficiency HEPA filtration. The pleated mechanical filter media provides high efficiency bacterial and viral protection of ≥ 99.9999% and the low volume minimises potential re-breathing, making it ideal for use at the patient airway and is available as a straight or angled option.

## **Tethered luer cap**

For safe monitoring of respiratory gases

#### Pleated mechanical filter

Provides high efficiency HEPA filtration



## Straight and angled options

To meet all clinical needs

#### Colour coding

Enhances identification, ensuring that the correct filter/HME is used for the correct clinical application



**Hydro