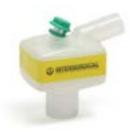

# Hydro-Guard™ Pro breathing filter

The Hydro-Guard Pro is a low volume pleated mechanical breathing filter which provides high efficiency HEPA filtration. The pleated mechanical filter media provides high efficiency bacterial and viral protection of ≥ 99.9999% and the low volume minimises potential re-breathing, making it ideal for use at the patient airway and is available as a straight or angled option.

## Straight and angled options

To meet all clinical needs

#### Colour coding

Enhances identification, ensuring that the correct filter/HME is used for the correct clinical application

**Hydro-Guard Pro** 

**Hydro-Guard Pro Angled** 

| Code                  | 1745162     | 1745152     |
|-----------------------|-------------|-------------|
| Box Qty.              | 40          | 40          |
| Filtration efficiency | 99.9999%    | 99.9999%    |
| Resistance at 30L/min | 1.8cm H₂O   | 1.8cm H₂O   |
| Resistance at 60L/min | 3.8cm H₂O   | 3.8cm H₂O   |
| Compressible volume   | 23ml        | 25ml        |
| Weight                | 23g         | 23g         |
| Connectors            | 22M/15F-15M | 22M/15F-15M |
| Minimum tidal volume  | ≥ 150ml     | ≥ 150ml     |